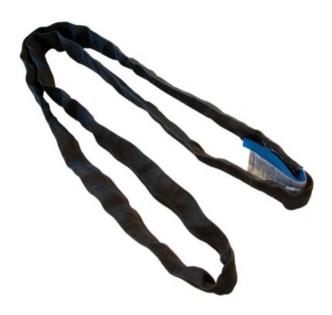

## **Round Sling - Blackline**

Product information

## POWERTEX

Typically used in connection with theaters, scenes etc. where the round sling preferably should not be visible. Design: Load carrying yarn covered with "seamless" black protection sleeve. Stretch with working load: 2-3%. Length tolerance: Nominal length (EWL) ±2%.

Material: Polyester. Resistant to most acids but not to strong alkalizes. Marking: CE-marked, Manufacture ID, WLL, length, date. Temperature range: Approx. -40° up to +100°C.

Safety factor: 7:1

| Part Code       | WLL<br>ton |
|-----------------|------------|
| 340100100250160 | 1          |
| 340100100400160 | 1          |
| 340100110100160 | 1.1        |
| 340100110200160 | 1.1        |
| 340100110300160 | 1.1        |
| 340100210100160 | 2.1        |
| 340100210200160 | 2.1        |
| 340100210300160 | 2.1        |
| 340100310100160 | 3.1        |
| 340100310200160 | 3.1        |
| 340100310300160 | 3.1        |