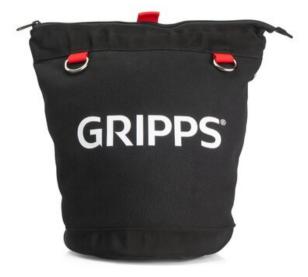

## Lockjaw Climbers Bag - 10kg

## **Product information**

Durable, lightweight, and equipped with multiple tether anchor points, the GRIPPS® Lockjaw Climbers Bag ensures that tools are securely tethered and easily accessible, whether they are inside or outside the bag.

A reliable zip closure ensures the safety and security of contents during transportation, while an integrated metal-snap mechanism keeps the bag open and the contents readily available when in use on the job.

Inside the bag, heavy-duty tether anchors complement an array of external tether anchor points, guaranteeing that tools remain tethered throughout all stages of the job. Additionally, inner sleeves help organise tools within the bag for efficient storage.

## Features:

- Heavy-duty tether anchors installed inside and outside the bag.
- Heavy-duty zip closure for security against contents falling out.
- Metal snap-mechanism holds bag open or snaps it shut.
- Inner pockets for tool organisation.