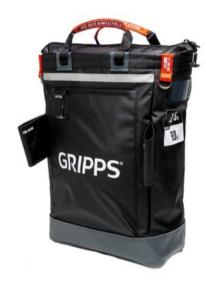

## Mule Bag - 80kg

## **Product information**

The GRIPPS® Mule Bag provides a broad range of transportation and work-site mounting options. The tough design with multiple reinforcement points makes it one of the strongest lifting bags on the global market.

## Features:

- Width compatible with standard ladder cages.
- Reinforced backpack straps, EWP mounting straps and load rated lifting points.
- A strong composite insert in the base of the bag protects against punctures.
- Armoured insert for protection when wearing as a backpack.
- Load rated heavy-tool sleeves on both sides of the bag.
- Tether points inside and outside the bag for multiple tethering options.
- Multiple compartments inside the bag for tool storage and organisation.