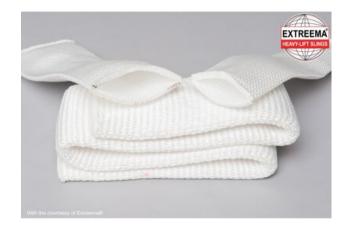

With Extreema® protection roundslings and webbing slings have a significant longer life span and they will make your working conditions a lot safer.

Extreema® EP-XL & XXL sizes are the perfect solution to protect your sling in contact with sharp edges. Can be delivered in various dimensions. The color is white.

Extreema® EP-XL & XXL sizes have the highest abrasion resistance of any fiber, excellent dynamic toughness, flex fatigue resistance and very low elongation. The protection has superior cut, puncture and tear resistance.

## Features Extreema® EP-XL & XXL protection:

- High cut resistance
- High tear resistance
- High abrasion resistance
- · Good resistance to chemicals
- Does not take up water

Material: 100 % Dyneema® Marking: According to standard Standard: EN 1492-2 except material