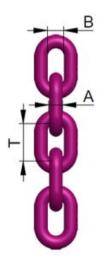

Finish: ICE-Pink powder coated.

Safety factor: 4:1 Grade: 12

| Part Code       | Chain size<br>mm | WLL<br>ton | A<br>mm | B<br>mm | T<br>mm | Weight<br>(kg) |
|-----------------|------------------|------------|---------|---------|---------|----------------|
| 203500800000200 | 8                | 3          | 8       | 10.4    | 24      | 1.66           |
| 203501000000200 | 10               | 5          | 10      | 13      | 30      | 2.62           |