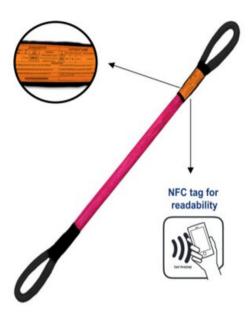

## Product information

- Service repairs on dump trucks require the dump body to be elevated Donaghys Mongoose® Body Tray Slings assist to share the load of the dump body when raised
- Manufactured to custom lengths to suit all vehicle makes and model
- Light weight, more flexible and safer than wire ropes and chain
- Easy handling for improved efficiency
- Heavy duty Nylon urethane coated jacket provides excellent abrasion and cut resistance against harsh elements
- Low elongation, less than 4% at break
- Individual serial number provides traceability
- Typically Body Tray Slings have a min. breakload of between 100T 200T with 150T being most common
- · Other tonnages avalible on request
- Mongoose strop repair service availble subject to inspection