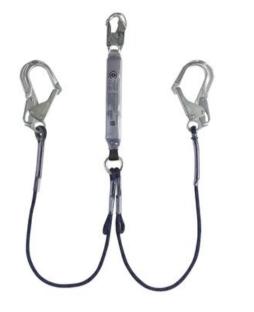

## **Twin Lanyard Spanset ERGO Plus 3068**

## **Product information**

Designed to minimise the forces endured by an operator should a fall occur.

- High strength high grade kernmantle rope offering outstanding safety and value.
- Lightweight aluminium corrosion resistant components.
- Fixed length rope other lengths available.
- High tensile stitched eyes.
- Tear web energy absorber with clear sleeve to allow inspection.

Marking: According to standard Standard: AS 1891.5

| Part Code    | Length<br>m | Max user weight<br>kg |
|--------------|-------------|-----------------------|
| 821100143430 | 1.4         | 140                   |
| 821100183430 | 1.8         | 140                   |