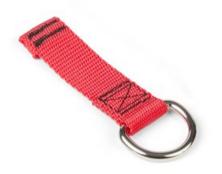

## Product information

The GRIPPS® Tool Catch offers a sturdy, dependable, and long-lasting retrofit-certified, load-rated tool connection point when used with GRIPPS® V-Gripp Tape.

## Installation Instructions

- 1. Cut a length of GRIPPS® V-Gripp Tape approximately 30cm/12" (or enough to go around the tool 10 times).
- 2. Position the GRIPPS® Tool Catch on the tool.
- 3. Apply the GRIPPS® V-Gripp Tape, pulling it tight without covering the "ring" on the GRIPPS® Tool Catch.