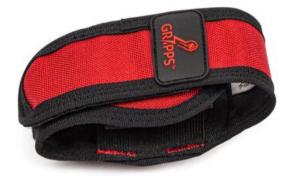

## Tape Measure Catch - 0.7 kg

## **Product information**

Designed to seamlessly integrate with a wide range of tape measure brands spanning from 5m - 8m (16' - 26') in length, the GRIPPS® Tape Measure Catch ensures the full functionality of your tape measure while enhancing safety during elevated work.

## Features:

- Can be worn on or off a work belt.
- Compatible with the GRIPPS® Tape Measure Latch and GRIPPS® Tape Measure Holster.
- Compatible with most tape measure brands and sizes from 5m 8m/16.5' 26'.
- Maintains full tape measure functionality while secured.