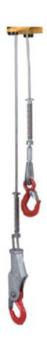

## **Product information**

The new Yale Mtrac® endless winch brings a new level of versatility to the well-known family of Yale hoists. To realize the full potential of this winch, operators can utilize the bi-directional actuator. The actuator is mounted in the interior of the winch and ensures the rope smoothly runs in the drive sheave.

## Features:

- Can be used in bi-directional lifting mode (twohook mode).
- Extends the pressure surface of the rope on the drive sheave for safe friction contact.
- The two load falls are designed to alternately carry the rated load.