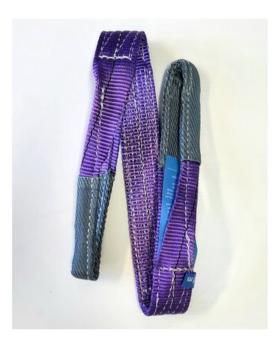

## **TRS Webbing Sling with Eyes**

## **Product information**

• Design: Flat woven, double lay webbing (15 and 20 ton four lay) made in solid weaving. Colour coded. Folded eye both ends, with protection. Eye protection: Extra layer or grey polyester webbing. Length of protection shall cover min 40% of eye length L2 Eye length L2 (acc. to EN 1492-1 and AS 1353.1).

Material: Polyester (PES), high tenacity multifilament.

Marking: The slings are provided with a blue label and a white warning label.

Temperature range: Approx. -40°C up to +100°C.

Safety factor: 8:1