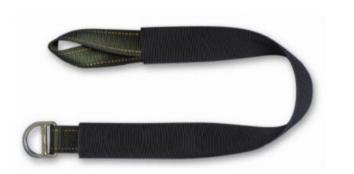

## **Tie-Off Adaptor Dee Reversed Eye Honeywell**

- Anchorage strap with d-ring one end and reversed eye on other
- Protective sleeve prevents wear on webbing
- Easy attachment to d-ring by lanyard or anchorage line

| Part Code    | Length<br>m | Weight<br>(kg) |
|--------------|-------------|----------------|
| 821100102500 | 1           | 0.349          |