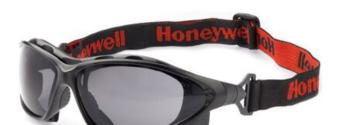

## General:

Soft and flexible nose piece conforms to a variety of facial profiles and minimises slipping

Soft high quality face cushioning and padded temple tips offer all day comfort

Highly adjustable flame resistant headband provides excellent fit

Exceptional peripheral vision and coverage with wrap around 8 base dual lens style

Durastreme™ models provide durable performance with minimised fogging thanks to top and bottom indirect ventilation and dual anti fog/anti scratch lenses