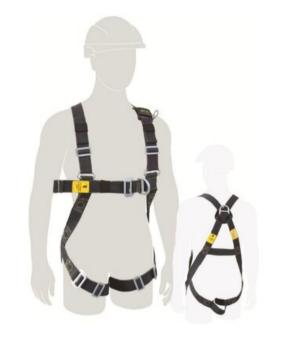

## Welder's Harness KMAX Vest Style

## **Product information**

The KMAX.3 Welder's Vest Style harness has been designed for use in applications where hot sparks or molten materials may come into contact with the harness.

- Frontal d-ring for fall arrest.
- Rear fall arrest d-ring.
- Manufactured from specialized Flame Resistant KEVLAR® webbing. Kevlar® material provides resistance to high temperatures.
- Equipped with a label pack housing all relevant harness information including donning instructions, connection instructions, AS/NZS 1891.1.2007 certifications and inspection grid. The label pack is also equipped with an oversized pull-free lanyard ring enabling the user to temporarily park the lanyard.
- Fully adjustable leg, shoulder, chest straps.
- All attachment points are clearly labelled and define the attachment's application.