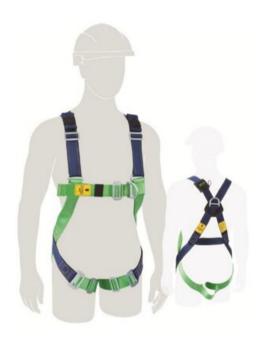

## **Construction Harness Miller®**

## **Product information**

The Polyester Vest Style Construction fall arrest harness is perfect for any general working at height application.

- Frontal d-ring for fall arrest.
- Rear fall arrest d-ring
- Vest style makes it easy to don.
- Equipped with a label pack housing all relevant harness information including donning instruction, connection to instructions and inspection grid. The label pack is also equipped with an oversized pull-free lanyard ring enabling the user to temporarily park the lanyard.
- Fully adjustable chest strap, shoulder straps and leg straps.
- All attachment points are clearly labelled and define the attachment's application.
- Brightly coloured webbing enables the user to be easily identified whilst working at heights.