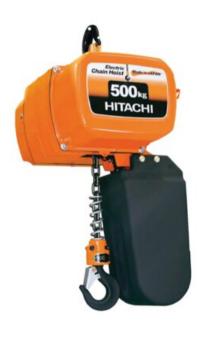

## **Electric Chain Hoist Hitachi L-series**

## **Product information**

L series chain hoist offers high levels of machine durability and safety to ensure the performance of your hoisting operations.

- The load rating is 40% ED which is a significant improvement over other previous models.
- The new hook allows for easy slinging work with the wide hook dimension.
- The new chain container next to the main body of the hoist prevents unnecessary movement of the chain container and Lower hook doesn't touch the chain container.
- The new Hook Latch has a claw. The claw grips on to the hook securely.