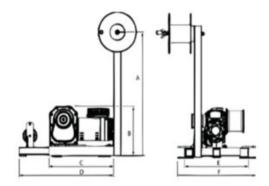

Warning: Do not use as a lifting device for vertical lifting.

| A   | B   | C   | D   | E   | F   | Weight |
|-----|-----|-----|-----|-----|-----|--------|
| mm  | mm  | mm  | mm  | mm  | mm  | (kg)   |
| 850 | 320 | 450 | 655 | 440 | 540 | 60     |

## Blueprint