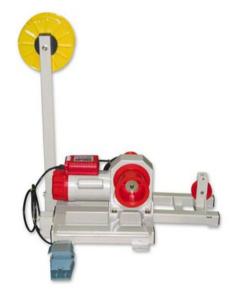

## **Capstan Winch Pacific**

## Product information

Capstan Winch is suited to tackle the toughest wall, ground and underground pulling applications, due to its dual capacity of 2500kg and 1500kg. This product is precision engineered and constructed from heavy duty material which creates a high performance product with low maintenance.

## Features:

- 240 volt single phase cable puller.
- Dual pulling capacity of 2500 kg and 1500 kg.
- Dual speeds vary according to drum size.
- Over load protection switch which ensure automatic shut-off.
- Electromagnetic spring-applied fail safe brake.
- Heavy duty high efficiency ball bearings on all running surfaces.
- Rugged high power induction motor for proven reliability.
- Case hardened gear train for maximum mechanical efficiency.
- Rope storage reeler.
- Supplied with 3m power supply cable.
- Suitable rope diameter 7mm to 12mm. Please note that rope is not supplied as standard.
- A minimum of six wraps of rope around the drum is necessary to support the rated load.