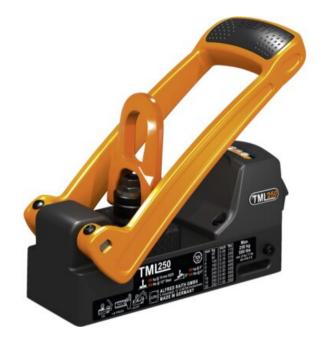

## Lifting Magnet Permanent TML 250kg

## Product information

TML 250 Permanent Lifting Magnet

- Up to 70% Lighter
- Lifting of thinner material down to 2mm thick
- Fully articulating lifting point (360° Swivel, 180° Pivot)
- Suitable for flat product
- Weld up to 15mm from magnet
- Reduced handle recoil
- Repair and testing services available

Material: Multiple – (Casing: Aluminium) Finish: Powdercoat (Black) Warning: STRAIGHT LIFT ONLY

Safety factor: 4:1

| Part Code       | WLL<br>ton | Weight<br>(kg) |
|-----------------|------------|----------------|
| 503100030000400 | 0.25       | 3.5            |