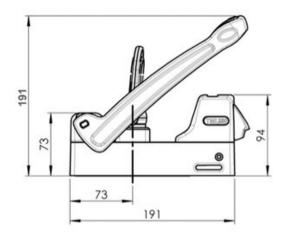

## Lifting Magnet Permanent TML 250kg

## Product information

TML 250 Permanent Lifting Magnet

- Up to 70% Lighter
- Lifting of thinner material down to 2mm thick
- Fully articulating lifting point (360° Swivel, 180° Pivot)
- Suitable for flat product
- Weld up to 15mm from magnet
- Reduced handle recoil
- Repair and testing services available

Material: Multiple – (Casing: Aluminium) Finish: Powdercoat (Black) Warning: STRAIGHT LIFT ONLY

Safety factor: 4:1

| Part Code       | WLL<br>ton | Weight<br>(kg) |
|-----------------|------------|----------------|
| 503100030000400 | 0.25       | 3.5            |

## Blueprint