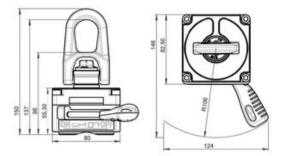

## **Lifting Magnet Permanent TML 100kg**

## **Product information**

TML 100 Permanent Lifting Magnet

- Up to 70% Lighter
- Lifting of thinner material down to 2mm thick
- Fully articulating lifting point (360° Swivel, 180° Pivot)
- Suitable for flat product
- Weld up to 15mm from magnet
- Reduced handle recoil
- Repair and testing services available

Material: Multiple – (Casing: Aluminium)
Finish: Self-Coloured (Silver Aluminium)

Safety factor: 4:1

| Part Code       | WLL<br>ton | Weight<br>(kg) |
|-----------------|------------|----------------|
| 503100010000390 | 0.1        | 1.7            |

## Blueprint