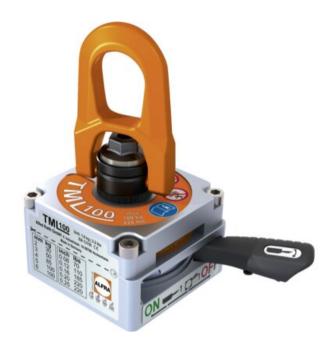

## **Lifting Magnet Permanent TML 100kg**

## **Product information**

TML 100 Permanent Lifting Magnet

- Up to 70% Lighter
- Lifting of thinner material down to 2mm thick
- Fully articulating lifting point (360° Swivel, 180° Pivot)
- Suitable for flat product
- Weld up to 15mm from magnet
- Reduced handle recoil
- Repair and testing services available