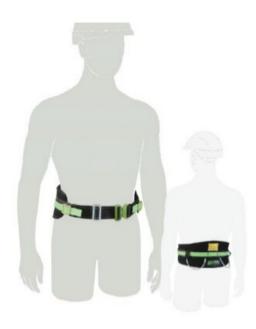

## **Product information**

Used in conjunction with a full body harness, Miner's Prospector Equipment Belt provide additional assistance with self rescue units and battery packs.

Available in two styles: "Prospector" and "Explorer".

## Features

- Wider padded back for increased support and comfort
- Padded back complete with 3D mesh material for greater sweat absorption
- Quick connect buckles for easy fitting
- Fully adjustable waist strap
- Longer battery strap for maximum adjustment of self rescuer and battery pack
- Explorer Version also features Shoulder pads for added comfort
- Complete with Tool Loops for hanging additional tools
- Also complete with loops holding the battery strap in place minimising sag when the battery pack and self rescue
- Must be worn in conjunction with a full body fall protection harness when working at height