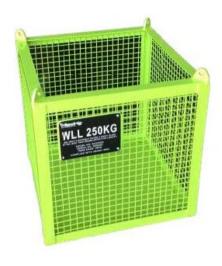

## **Tool Cage MAXIRIG 250kg**

## **Product information**

A compact, general purpose tool cage designed for the carriage of smaller loads such as hand tools and materials but still maintaining full compliance with Australian Standards. The product is supplied with a proof load test certificate, MPI welding inspection report and certificate of conformance to Australian Standards.

Finish: Painted (G36 Green)

| Part Code   | Code    | WLL<br>ton | Dimensions<br>mm            | Weight<br>(kg) |
|-------------|---------|------------|-----------------------------|----------------|
| 4298GCG3025 | GCG3025 | 0.25       | 600 (L) x 600 (W) x 600 (H) | 30             |