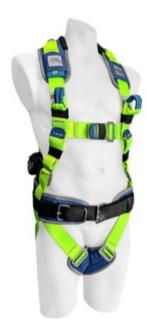

Rear / dorsal D-ring Chest anchoring

## **Harness Spanset WaterWorks ERGO Miners 1100**

## Product information

## Features

- · Rear fall arrest stainless D
- Front fall arrest stainless D
- Padded waist band with battery and self rescuer straps
- Confined space attachment loops
- Fully adjustable and padded leg and shoulder straps
- · Hi-vis webbing
- Suspension trauma relief straps