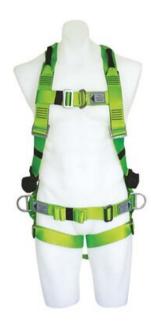

Rear / dorsal D-ring Chest anchoring

Work positioning Dring

## **Features**

- Stainless steel rear D
- Front fall arrest stainless steel D
- Side pole strap stainless steel Ds
- · Stainless steel buckles
- Confined space loops on shoulders
- Fully adjustable padded leg straps and shoulder/back straps
- Fitted with suspension trauma relief straps
- Breathable rear mesh panel
- Waistband and side Ds