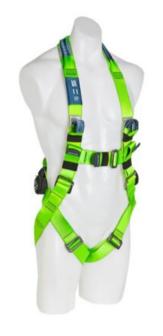

### Rear / dorsal D-ring Chest anchoring

#### Features

- Stainless steel rear D
- Front fall arrest stanless steel D
- Stainless steel buckles
- Confined space loops on shoulders
- Fully adjustable padded leg straps and shoulder/back straps
- Fitted with suspension trauma relief straps