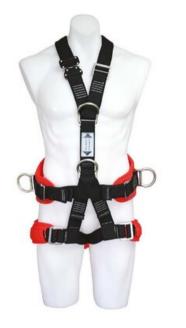

# Harness Spanset HotWorks 1800

#### Features

- Auxiliary pole strap rings
- Plastic reinforced gear loops
- Waist Band and Side Ds
- Rear fall arrest D
- Front fall arrest and abseil wide mouth Ds
- Padded waist band and side pole strap widemouth Ds
- Stainless steel 2 bar buckles
- Elasticated rear leg droppers
- Fully adjustable padded leg straps
- Quick release shoulder buckle

### Suitable for

- Fall arrest
- Rescue
- Rope access
- Roof work
- Ladder systems
- Tower and pole work
- Maintenance
- Construction
- Elevated work platforms
- Welding + Grinding

Material: Alloy Hardened Steel, Stainless Steel, Nylon