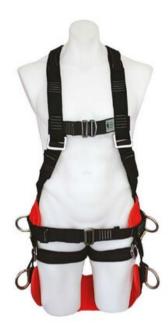

Rear / dorsal D-ring Chest anchoring

Work positioning D-

## **Harness Spanset HotWorks 1600**

## Features

- Rear fall arrest D
- Front fall arrest loops
- Padded waist band and side pole strap widemouth Ds
- Auxiliary buttock pole strap Ds
- Confined space attachment loops
- Padded waist and buttock/suspension strap
- Extra wide suspension seat
- Suspension trauma relief straps