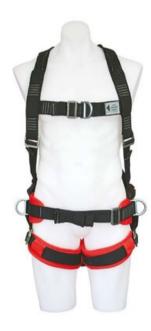

Rear / dorsal D-ring

Work positioning D-

Chest anchoring

## **Harness Spanset HotWorks 1107**

## Features

- Rear fall arrest D
- Front fall arrest loops
- Padded waist band and side pole strap widemouth Ds
- Waist Band and Side Ds
- Rear fall arrest extension strap
- Confined space attachment loops
- Fully adjustable leg and shoulder straps
- Suspension trauma relief straps