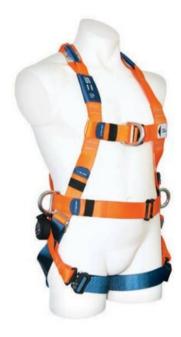

## **Harness Spanset ERGOlite 1300**

## **Product information**

The ERGOlite harnesses are the workhorses in the range and are best suited for dirty and harsh conditions by professional operators who appreciate no nonsense reliability. They feature the most reliable buckle system, being the 2 and 3 bar buckle, and don't feature any moving parts or unnecessary padding.

## Features

- Breathable rear mesh panel
- Confined space attachment loops
- Front fall arrest D ring
- Rear fall arrest D ring
- Suspension trauma relief straps
- Waist band and side Ds