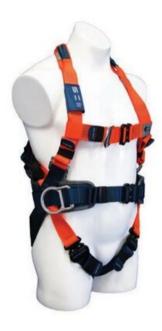

Chest anchoring

Rear / dorsal D-ring

## **Product information**

The ERGOlite harnesses are the workhorses in the range and are best suited for dirty and harsh conditions by professional operators who appreciate no nonsense reliability. They feature the most reliable buckle system, being the 2 and 3 bar buckle, and don't feature any moving parts or unnecessary padding.

The ERGOlite 1107 harness is lightweight and comfortable and easy to fit and adjust.

## Features

- Breathable rear mesh panel
- Confined space attachment loops
- · Front fall arrest D ring
- Rear fall arrest D ring
- Suspension trauma relief straps