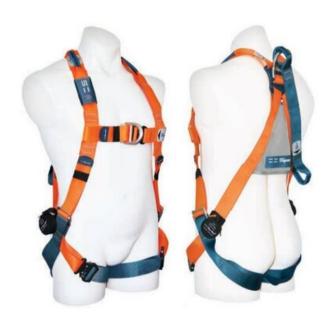

## **Harness Spanset ERGOlite 1104**

## **Product information**

The ERGOlite harnesses are the workhorses in the range and are best suited for dirty and harsh conditions by professional operators who appreciate no nonsense reliability. They feature the most reliable buckle system, being the 2 and 3 bar buckle, and don't feature any moving parts or unnecessary padding.

The ERGOlite 1104 harness is lightweight and comfortable and easy to fit and adjust.

## Features

- Breathable rear mesh panel
- Confined space attachment loops
- · Front fall arrest D ring
- Rear fall arrest D ring
- · Rear fall arrest extension strap
- Suspension trauma relief straps