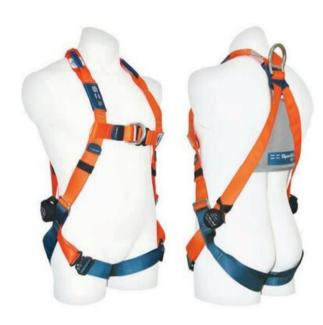

Chest anchoring Rear / dorsal D-ring

## **Product information**

The ERGOlite harnesses are the workhorses in the range and are best suited for dirty and harsh conditions by professional operators who appreciate no nonsense reliability. They feature the most reliable buckle system, being the 2 and 3 bar buckle, and don't feature any moving parts or unnecessary padding.

The ERGOlite 1100 harness is lightweight and comfortable and easy to fit and adjust.

## Features

- Breathable rear mesh panel
- Confined space attachment loops
- Front fall arrest D ring
- Rear fall arrest D ring
- Suspension trauma relief straps