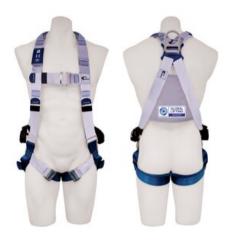

## **Product information**

Manufactured in Australia, our Full Body Arrest Harnesses has been manufactured to ensure comfort, safety, and practicality.

Suitable for fall arrest, confined space entry, roof work, ladder safety systems, elevated work platforms, maintenance, and construction.

- Fall arrest D ring (rear and front)
- Confined space attachment loops
- Fully adjustable leg and shoulder straps
- Fully padded leg and shoulder straps
- Suspension trauma relief straps
- Breathable rear mesh panel

Material: Polyester

Temperature range: -35°C up to +45°C

Finish: Grey and blue

Part Code Size

820100001750 One Size