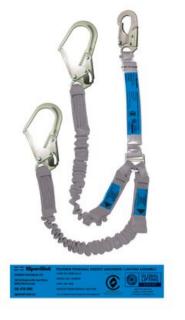

## **Twin Webbing Elasticised Lanyard 3058E GLG**

## **Product information**

Our SpanSet twin leg elasticised lanyard is designed to minimise the forces endured by an operator should a fall occur. Lanyard features back up straps should the tear web be fully deployed.

- Twin access elasticised webbing lanyard
- Steel H1 snap hook at energy absorber end
- H3 scaffold hook at free end
- ANSI rated fittings

Material: Polyester Webbing Marking: Grey PVC Compliance Label Temperature range: -35°C up to +45°C