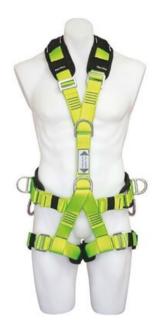

Rear / dorsal D-ring

Work positioning D-Chest anchoring ring

## Features

- Rear fall arrest stainless D
- Front fall arrest and abseil stainless Ds
- Padded waist band and side pole strap with stainless Ds
- · Plastic reinforced gear loops
- Elasticated rear leg droppers
- Fully adjustable leg and shoulder straps
- Stainless shoulder buckles
- Hi-vis webbing

## Suitable for

- Fall arrest
- Rescue
- Rope access
- Roof work
- Ladder systems
- Tower and pole work
- Maintenance
- Construction

Material: Polyester, Nylon, Stainless Steel, Plastic

| Part Code | Weight |
|-----------|--------|
|           | (kg)   |