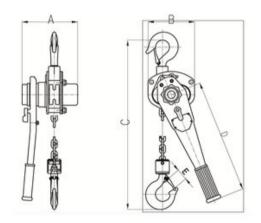

| Part Code       | WLL<br>ton | Lifting height<br>m | A<br>mm | B<br>mm | C<br>mm | E<br>mm | H<br>mm | Weight<br>(kg) |
|-----------------|------------|---------------------|---------|---------|---------|---------|---------|----------------|
| 500500080150590 | 0.8        | 1.5                 | 148     | 135     | 295     | 26      | 290     | 7              |
| 500500160150590 | 1.6        | 1.5                 | 174     | 160     | 423     | 30      | 385     | 11             |
| 500500320150590 | 3.2        | 1.5                 | 193     | 209     | 423     | 34      | 477     | 20             |
| 500500630150590 | 6.3        | 1.5                 | 193     | 263     | 423     | 47      | 550     | 30             |
| 500500900150590 | 9          | 1.5                 | 193     | 366     | 423     | 64      | 720     | 46             |