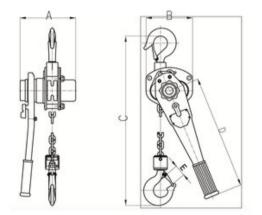

| Part Code       | WLL<br>ton | Lifting height<br>m | A<br>mm | B<br>mm | C<br>mm | E<br>mm | H<br>mm | Weight<br>(kg) |
|-----------------|------------|---------------------|---------|---------|---------|---------|---------|----------------|
| 500500080150600 | 0.8        | 1.5                 | 152     | 128     | 295     | 26      | 256     | 7.7            |
| 500500160150600 | 1.6        | 1.5                 | 175     | 148     | 335     | 30      | 368     | 10.6           |
| 500500320150600 | 3.2        | 1.5                 | 195     | 181     | 450     | 34      | 368     | 20             |
| 500500630150600 | 6.3        | 1.5                 | 195     | 232     | 615     | 47      | 368     | 28             |
| 500500900150600 | 9          | 1.5                 | 195     | 366     | 720     | 64      | 368     | 46             |

## Blueprint