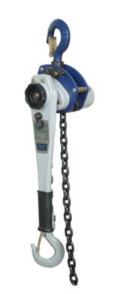

## Lever Block GLG Non-Free Wheel

## Product information

The Global Free Wheel Lever Block uses the latest technology to ensure a higher quality design, operator safety and longer service life. This is a non-free wheeling lever block suitable for tandem lifting.

- Suitable for applications in the mining, construction, transport and automotive industry.
- "T"-type latch for improved load holding integrity (except for the 250kg capacity)
- New design double pawl safety spring to eliminate sticking
- New style cast hand wheel for added strength and durability
- Encapsulated bearings and side plate bearings for smoother operation
- Key internal components are machined before being heat-treated and toughened
- No aluminum content which ensures suitability for mining applications
- Overall better design and improved finish to prolong life expectancy