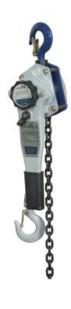

## **Lever Block GLG Free Wheel**

## **Product information**

The Global Free Wheel Lever Block uses the latest technology to ensure a higher quality design, operator safety and longer service life.

- Suitable for applications in the mining, construction, transport and automotive industry.
- "T"-type latch for improved load holding integrity (except for the 250kg capacity)
- New design double pawl safety spring to eliminate sticking
- New style cast hand wheel for added strength and durability
- Encapsulated bearings and side plate bearings for smoother operation
- Key internal components are machined before being heat-treated and toughened
- No aluminum content which ensures suitability for mining applications
- Overall better design and improved finish to prolong life expectancy