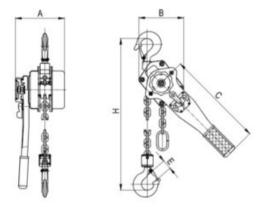

| Part Code       | WLL<br>ton | Lifting height<br>m | A<br>mm | B<br>mm | C<br>mm | E<br>mm | H<br>mm | Weight<br>(kg) |
|-----------------|------------|---------------------|---------|---------|---------|---------|---------|----------------|
| 500500030150610 | 0.25       | 1.5                 | 92      | 75      | 205     | 17      | 153     | 1.85           |
| 500500050150610 | 0.5        | 1.5                 | 110     | 82      | 260     | 23      | 261     | 4.6            |

## Blueprint