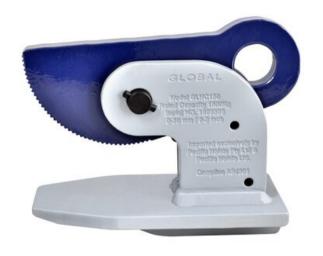

## **Product information**

The Global Plate Clamps are manufactured from high quality steel to guarantee the safety and durability required by industrial applications.

- Suitable for the lifting and transferring of non-sagging steel plates in a vertical or horizontal position.
- Ergonomically designed to improve the user experience.
- Compact and light-weight without compromising the quality of the design.
- Suitable for lifting and transfering of steel plates and other materials in a wide variety of industries, such as;
  - Shipbulding
  - Construction
  - Fabrication
  - Manufacturing
  - o Off-shore applications