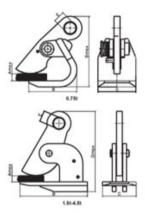

| Part Code       | WLL<br>ton | Jaw width<br>mm | A max<br>mm | B<br>mm | C<br>mm | D max. | E<br>mm | Weight<br>(kg) |
|-----------------|------------|-----------------|-------------|---------|---------|--------|---------|----------------|
| 502100080501350 | 0.75       | 0-50            | 50          | 127     | 100     | 218    | 30      | 4.1            |
| 502100150501350 | 1.5        | 0-50            | 50          | 220     | 110     | 270    | 36      | 7.4            |
| 502100250601350 | 2.5        | 0-60            | 60          | 260     | 130     | 315    | 40      | 13.8           |
| 502100451001350 | 4.5        | 0-100           | 100         | 290     | 165     | 425    | 40      | 28.6           |

## Blueprint