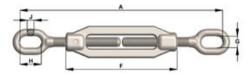

| Part Code    | WLL<br>ton | A<br>mm | F<br>mm | G<br>mm | H<br>mm | J<br>mm | Weight<br>(kg) |
|--------------|------------|---------|---------|---------|---------|---------|----------------|
| 422100060560 | 0.6        | 335     | 150     | 11      | 21      | 7       | 0.35           |
| 422100100560 | 1          | 470     | 190.5   | 15      | 30      | 9       | 0.67           |
| 422100160560 | 1.6        | 485     | 204     | 17      | 36      | 12      | 1.5            |
| 422100250560 | 2.5        | 515     | 216.5   | 21      | 42      | 14      | 2.16           |
| 422100400560 | 4          | 570     | 232     | 25      | 51      | 17      | 3.5            |
| 422100800560 | 8          | 806     | 252     | 33      | 70      | 24      | 6.5            |