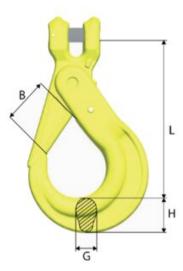

Finish: Painted.
Standard: EN 1677

Warning: Not to be heat treated

Safety factor: 4:1 Grade: 10

Australian Standard: AS 3776

| Part Code    | Code      | WLL<br>ton | B<br>mm | G<br>mm | H<br>mm | L<br>mm | Weight<br>(kg) |
|--------------|-----------|------------|---------|---------|---------|---------|----------------|
| 402300150160 | BKG-6-10  | 1.5        | 29      | 15      | 21      | 91      | 0.5            |
| 402300200160 | BKG-7-10  | 2          | 37      | 17      | 22      | 120     | 0.5            |
| 402300260160 | BKG- 8-10 | 2.6        | 37      | 17      | 26      | 121     | 0.9            |
| 402300400160 | BKG-10-10 | 4          | 45      | 21      | 31      | 144     | 1.5            |
| 402300680160 | BKG-13-10 | 6.8        | 55      | 30      | 40      | 180     | 3              |
| 402301030160 | BKG-16-10 | 10.3       | 62      | 37      | 50      | 219     | 5.5            |
| 402301600160 | BKG-20-10 | 16         | 68      | 46      | 64      | 240     | 9.6            |