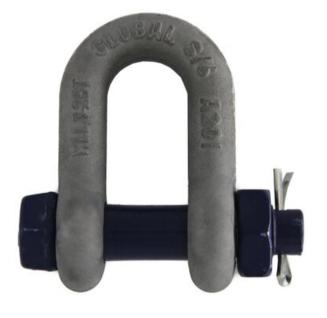

## Dee Shackle with Safety Pin

## Product information

Dee shackle with safety pin.

- Manufactured and tested in accordance with AS2741.
- All bodies are marked with the batch number for traceability.
- All parts are hot dip galvanized for long life.
- Test and mill certificates available on request.