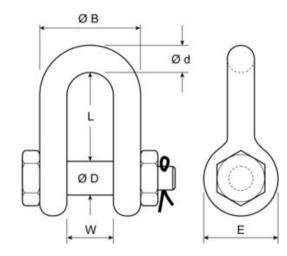

Material: Forged alloy steel Marking: CE-marked Temperature range: -10°C up to +200°C Finish: Hot dip Galvanised with blue painted pins

Safety factor: 6:1 Grade: 6

| Part Code    | WLL<br>ton | d<br>mm | D<br>mm | W<br>mm | L<br>mm | E<br>mm | Weight<br>(kg) |
|--------------|------------|---------|---------|---------|---------|---------|----------------|
| 420100331180 | 3.25       | 16      | 9       | 27      | 51      | 40      | 0.6            |
| 420100651180 | 6.5        | 22      | 25      | 37      | 71      | 54      | 1.5            |
| 420100851180 | 8.5        | 25      | 29      | 43      | 81      | 60      | 2.3            |
| 420100951180 | 9.5        | 29      | 32      | 46      | 90      | 67      | 3.3            |
| 420101701180 | 17         | 38      | 41      | 60      | 124     | 92      | 7.7            |
| 420103501180 | 35         | 51      | 57      | 83      | 171     | 127     | 18.8           |
| 420105501180 | 55         | 63      | 70      | 105     | 203     | 152     | 35             |

## Blueprint