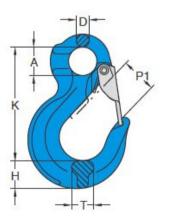

Safety factor: 4:1 Grade: 10

Australian Standard: AS 3776

| Part Code    | Chain size<br>mm | WLL<br>ton | A<br>mm | D<br>mm | H<br>mm | K<br>mm | P1<br>mm | T<br>mm | Weight<br>(kg) |
|--------------|------------------|------------|---------|---------|---------|---------|----------|---------|----------------|
| 402300140010 | 6                | 1.4        | 20      | 10      | 19      | 80      | 23       | 17      | 0.3            |
| 402300250010 | 7-8              | 2.5        | 25      | 12      | 22      | 98      | 28       | 20      | 0.5            |
| 402300400010 | 10               | 4          | 33      | 15      | 30      | 122     | 36       | 23      | 1              |
| 402300670010 | 13               | 6.7        | 40      | 18      | 38      | 152     | 40       | 28      | 1.8            |
| 402301000010 | 16               | 10         | 51      | 22      | 44      | 185     | 44       | 36      | 3.4            |
| 402301600010 | 20               | 16         | 61      | 27      | 64      | 230     | 54       | 48      | 7.3            |
| 402301900010 | 22               | 19         | 51      | 31      | 61      | 245     | 76       | 52      | 9.3            |
| 402302650010 | 26               | 26.5       | 65      | 34      | 77      | 285     | 77       | 61      | 13.5           |
| 402304000010 | 32               | 40         | 91      | 41      | 79      | 358     | 114      | 65      | 22             |

## Blueprint