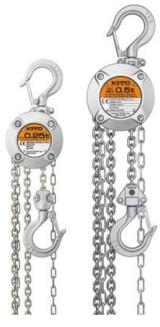

## Product information

The KITO chain block CX has a light-weight aluminium housing, and is the size of a coaster. The hooks are suitable for a larger intake and its compact measures enables maximum lifting height. Flush-mounted screws at the housing reduce the injury risk. The standard chain block is equipped with an overload protection.