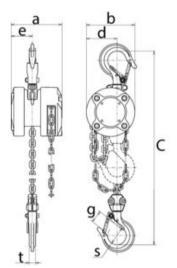

----------------|-----------------|------------------|-----------------------|------------------------|----------------|
| 500100030250300 | CX003 | 0.25       | 2.5                 | 1               | 3,2 x 9,0        | 14,7                  | -                      | 2.2            |
| 500100030300300 | CX003 | 0.25       | 3                   | 1               | 3,2 x 9,0        | 14,7                  | -                      | 2.4            |
| 500100050250300 | CX005 | 0.5        | 2.5                 | 1               | 4,3 x 12,1       | 18,6                  | -                      | 4.05           |
| 500100050300300 | CX005 | 0.5        | 3                   | 1               | 4,3 x 12,1       | 18,6                  | 6                      | 4.5            |

## Blueprint