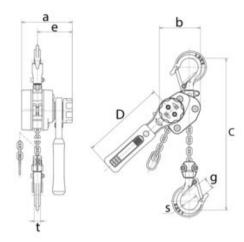

>m | Number of falls | Load chain<br>mm | Weight<br>(kg) |
|-----------------|-----------|------------|---------------------|-----------------|------------------|----------------|
| 500500030150040 | LX003S015 | 0.25       | 1.5                 | 1               | 3,2 x 9,0        | 1.7            |
| 500500030200040 | LX003S020 | 0.25       | 2                   | 1               | 3,2 x 9,0        | 1.8            |
| 500500030300040 | LX003S030 | 0.25       | 3                   | 1               | 3,2 x 9,0        | 2              |
| 500500050150040 | LX005S015 | 0.5        | 1.5                 | 1               | 4,3 x 12,0       | 2.7            |
| 500500050300040 | LX005S030 | 0.5        | 3                   | 1               | 4,3 x 12,0       | 3.3            |

## Blueprint